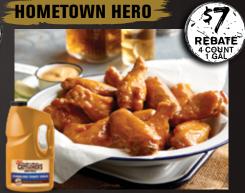

## ADD THESE RECIPES TO YOUR LINEUP.

CATTLEMEN'S KANSAS CITY CLASSIC® BBQ SAUCE PULLED **PORK FLATBREAD** 

CATTLEMEN'S MEMPHIS SWEET® **BBQ SAUCE TRI-TIP SLIDERS** 

CATTLEMEN'S CAROLINA TANGY GOLD™ BBQ SAUCE APPLE CIDER WINGS